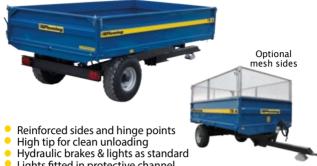

# TR1 & TR2 Tipping Trailers

- All sides are removable
- Parking jack as standard
- High tip for clean unloading
- Reinforced floor and side chimes fabricated in one piece for extra strength
- Reinforced sides and hinge points
- Structural steel chassis with 5 stud axle
- TR1 1500kg capacity
- TR2 2000kg capacity

Optional galvanised mesh sides & full back door

| Model | Body<br>length   | Width            | Floor<br>thickness | Sides height (cm) | Loading height<br>to trailer floor (cm) | Loading height<br>to top of sides (cm) |
|-------|------------------|------------------|--------------------|-------------------|-----------------------------------------|----------------------------------------|
| TR1   | 1.91m<br>(6ft3") | 1.2m<br>(4ft)    | 2.5mm              | 32cm              | 68cm                                    | 100cm                                  |
| TR2   | 2.6m<br>(8ft5")  | 1.37m<br>(4ft6") | 3mm                | 36cm              | 80cm                                    | 117cm                                  |