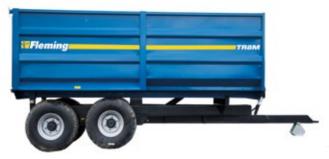

# TR1 & TR2 Tipping Trailers

- All sides are removable
- Parking jack as standard
- High tip for clean unloading
- Reinforced floor and side chimes fabricated in one piece for extra strength
- Reinforced sides and hinge points
- Structural steel chassis with 5 stud axle
- TR1 1500kg capacity
- TR2 2000kg capacity

Optional galvanised mesh sides & full back door

| Model | Body<br>length   | Width            | Floor<br>thickness | Sides height (cm) | Loading height<br>to trailer floor (cm) | Loading height<br>to top of sides (cm) |
|-------|------------------|------------------|--------------------|-------------------|-----------------------------------------|----------------------------------------|
| TR1   | 1.91m<br>(6ft3") | 1.2m<br>(4ft)    | 2.5mm              | 32cm              | 68cm                                    | 100cm                                  |
| TR2   | 2.6m<br>(8ft5")  | 1.37m<br>(4ft6") | 3mm                | 36cm              | 80cm                                    | 117cm                                  |

| Model | Lights   | Brakes   | Unladen<br>weight | Cubic capacity<br>(m³) | Wheel size<br>standard | Wheel size<br>optional |
|-------|----------|----------|-------------------|------------------------|------------------------|------------------------|
| TR1   | NO       | NO       | 347kg             | 0.74                   | 23/10.5/12             | N/A                    |
| TR2   | Optional | Optional | 496kg             | 1.16                   | 10/80/12               | 26/12/12.5             |

Optional Extras

| Model | Side height with<br>mesh sides (cm) | Cubic capacity with mesh sides (m³) |
|-------|-------------------------------------|-------------------------------------|
| TR1   | 62                                  | 1.36                                |
| TR2   | 64                                  | 2.06                                |