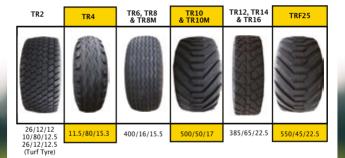

### **Trailer Wheels**

### Wheel Options

|                     | TR1        | TR2        | TR4          | TR6          | TR8          | TR8M         |
|---------------------|------------|------------|--------------|--------------|--------------|--------------|
| Wheel size standard | 23/10.5/12 | 10/80/12   | 10/75/15.3   | 12.5/80/15.3 | 12.5/80/15.3 | 12.5/80/15.3 |
| Wheel size optional | N/A        | 26/12/12.5 | 11.5/80/15.3 | 400/16/15.5  | 400/16/15.5  | 400/16/15.5  |

|                        | TR10        | TR10M       | TR12        | TR14        | TR16        |
|------------------------|-------------|-------------|-------------|-------------|-------------|
| Wheel size<br>standard | 385/55/22.5 | 385/55/22.5 | 550/45/22.5 | 550/45/22.5 | 560/65/22.5 |
| Wheel size optional    | 500/50/17   | 500/50/17   | 385/65/22.5 | 385/65/22.5 | 385/65/22.5 |

|                        | TRF21        | TRF25       |
|------------------------|--------------|-------------|
| Wheel size<br>standard | 12.5/80/15.3 | 385/65/22.5 |
| Wheel size optional    | 400/60/15.5  | 550/45/22.5 |