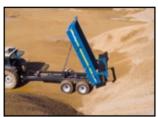

# TR1 & TR2 Tipping Trailers

- All sides are removable
- Parking jack as standard
- High tip for clean unloading
- Reinforced floor and side chimes fabricated in one piece for extra strength
- Reinforced sides and hinge points
- Structural steel chassis with 5 stud axle
- TR1 1500kg capacity
- TR2 2000kg capacity

Optional galvanised mesh sides & full back door

| Model | Body<br>length   | Width            | Floor<br>thickness | Sides height (cm) | Loading height<br>to trailer floor (cm) | Loading height<br>to top of sides (cm) |
|-------|------------------|------------------|--------------------|-------------------|-----------------------------------------|----------------------------------------|
| TR1   | 1.91m<br>(6ft3") | 1.2m<br>(4ft)    | 2.5mm              | 32cm              | 68cm                                    | 100cm                                  |
| TR2   | 2.6m<br>(8ft5")  | 1.37m<br>(4ft6") | 3mm                | 36cm              | 80cm                                    | 117cm                                  |

| Model | Lights   | Brakes   | Unladen<br>weight | Cubic capacity<br>(m³) | Wheel size<br>standard | Wheel size<br>optional |
|-------|----------|----------|-------------------|------------------------|------------------------|------------------------|
| TR1   | NO       | NO       | 347kg             | 0.74                   | 23/10.5/12             | N/A                    |
| TR2   | Optional | Optional | 496kg             | 1.16                   | 10/80/12               | 26/12/12.5             |

Optional Extras

| Model | Side height with<br>mesh sides (cm) | Cubic capacity with mesh sides (m³) |
|-------|-------------------------------------|-------------------------------------|
| TR1   | 62                                  | 1.36                                |
| TR2   | 64                                  | 2.06                                |