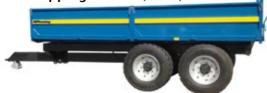

# TR1 & TR2 Tipping Trailers

- All sides are removable
- Parking jack as standard
- High tip for clean unloading
- Reinforced floor and side chimes fabricated in one piece for extra strength
- Reinforced sides and hinge points
- Structural steel chassis with 5 stud axle
- TR1 1500kg capacity
- TR2 2000kg capacity

Optional galvanised mesh sides & full back door

| Model | Body<br>length   | Width            | Floor<br>thickness | Sides height (cm) | Loading height<br>to trailer floor (cm) | Loading height<br>to top of sides (cm) |
|-------|------------------|------------------|--------------------|-------------------|-----------------------------------------|----------------------------------------|
| TR1   | 1.91m<br>(6ft3") | 1.2m<br>(4ft)    | 2.5mm              | 32cm              | 68cm                                    | 100cm                                  |
| TR2   | 2.6m<br>(8ft5")  | 1.37m<br>(4ft6") | 3mm                | 36cm              | 80cm                                    | 117cm                                  |

| Model | Lights   | Brakes   | Unladen<br>weight | Cubic capacity<br>(m³) | Wheel size<br>standard | Wheel size<br>optional |
|-------|----------|----------|-------------------|------------------------|------------------------|------------------------|
| TR1   | NO       | NO       | 347kg             | 0.74                   | 23/10.5/12             | N/A                    |
| TR2   | Optional | Optional | 496kg             | 1.16                   | 10/80/12               | 26/12/12.5             |

Optional Extras

| Model | Side height with<br>mesh sides (cm) | Cubic capacity with mesh sides (m³) |
|-------|-------------------------------------|-------------------------------------|
| TR1   | 62                                  | 1.36                                |
| TR2   | 64                                  | 2.06                                |