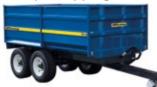

# TR1 & TR2 Tipping Trailers

- All sides are removable
- Parking jack as standard
- High tip for clean unloading
- Reinforced floor and side chimes fabricated in one piece for extra strength
- Reinforced sides and hinge points
- Structural steel chassis with 5 stud axle
- TR1 1500kg capacity
- TR2 2000kg capacity

Optional galvanised mesh sides & full back door

| Model | Body<br>length   | Width            | Floor<br>thickness | Sides height (cm) | Loading height<br>to trailer floor (cm) | Loading height<br>to top of sides (cm) |
|-------|------------------|------------------|--------------------|-------------------|-----------------------------------------|----------------------------------------|
| TR1   | 1.91m<br>(6ft3") | 1.2m<br>(4ft)    | 2.5mm              | 32cm              | 68cm                                    | 100cm                                  |
| TR2   | 2.6m<br>(8ft5")  | 1.37m<br>(4ft6") | 3mm                | 36cm              | 80cm                                    | 117cm                                  |

| Model | Lights   | Brakes   | Unladen<br>weight | Cubic capacity<br>(m³) | Wheel size<br>standard | Wheel size<br>optional |
|-------|----------|----------|-------------------|------------------------|------------------------|------------------------|
| TR1   | NO       | NO       | 347kg             | 0.74                   | 23/10.5/12             | N/A                    |
| TR2   | Optional | Optional | 496kg             | 1.16                   | 10/80/12               | 26/12/12.5             |

Optional Extras

| Model | Side height with<br>mesh sides (cm) | Cubic capacity with mesh sides (m³) |
|-------|-------------------------------------|-------------------------------------|
| TR1   | 62                                  | 1.36                                |
| TR2   | 64                                  | 2.06                                |