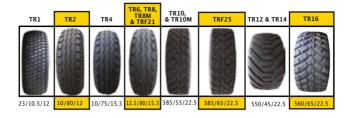

### **Trailer Wheels**

### Standard Wheels

### Wheel Options

|                     | TR1        | TR2        | TR4          | TR6          | TR8          | TR8M         |
|---------------------|------------|------------|--------------|--------------|--------------|--------------|
| Wheel size standard | 23/10.5/12 | 10/80/12   | 10/75/15.3   | 12.5/80/15.3 | 12.5/80/15.3 | 12.5/80/15.3 |
| Wheel size optional | N/A        | 26/12/12.5 | 11.5/80/15.3 | 400/16/15.5  | 400/16/15.5  | 400/16/15.5  |

|                        | TR10        | TR10M       | TR12        | TR14        | TR16        |
|------------------------|-------------|-------------|-------------|-------------|-------------|
| Wheel size<br>standard | 385/55/22.5 | 385/55/22.5 | 550/45/22.5 | 550/45/22.5 | 560/65/22.5 |
| Wheel size optional    | 500/50/17   | 500/50/17   | 385/65/22.5 | 385/65/22.5 | 385/65/22.5 |

|                        | TRF21        | TRF25       |
|------------------------|--------------|-------------|
| Wheel size<br>standard | 12.5/80/15.3 | 385/65/22.5 |
| Wheel size optional    | 400/60/15.5  | 550/45/22.5 |