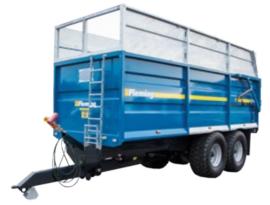

#### Flatbed Bale Trailer TRF21 (6.5m) & TRF25 (7.6m)

- Heavy duty 8 stud wide track one piece axles for long trouble free life
- 2.44m (8ft) wide body with a 4mm floor
- TRF21 has spring bogie tandem axles 70x70x6 stud axles on 12.5/80/15.3 tyres
- TRF25 has spring bogie on tandem 80x80x8 stud axles on 385/65/22.5 super single tyres giving stability over uneven terrain and smooth road use
- Hydraulic braked axles with rear recessed lights as standard
- Large galvanised rope box on TRF21
- Twin large galvanised rope boxes on TRF25
- Side reflectors as standard
- Sturdy rigid headboard
- TRF21 8000kg payload
- TRF25 12,000kg payload
- Optional bale ladder for front and rear