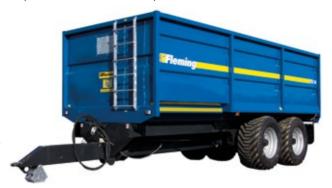

### TR4 & TR6 Tipping Trailers

- Lights fitted in protective channel
- Slim-line reinforced draw-bar with hose and cable stand as standard
- All 4 sides are removable and are fabricated in one piece (no water traps)
- 4mm reinforced floor and side chimes fabricated in one piece for extra strength
- Handbrake as standard
- Galvanised mesh sides optional
- Extension sides/door optional

#### TR4 Trailer

- 4000 kg capacity
- Size 3m x 1.9m x 0.56m (10ft x 6ft 3" x 22")

#### TR6 Trailer

- 6000 kg capacity
- Size 3.7m x 2.15 x 0.56m (12ft3 x 7ft x 22")

| Model        | Body<br>length    | Width           | thickness         | (cm)                   | to trailer floor (cm) | to top of sides (cm) |
|--------------|-------------------|-----------------|-------------------|------------------------|-----------------------|----------------------|
| TR4          | 3m<br>(10ft)      | 1.9m<br>(6ft3") | 4mm               | 56cm                   | 97cm                  | 153cm                |
| TR6          | 3.76m<br>(12ft3") | 2.15m<br>(7ft)  | 4mm               | 56cm                   | 100cm                 | 156cm                |
|              |                   |                 |                   |                        |                       |                      |
|              |                   |                 |                   |                        |                       |                      |
| Model        | Lights            | Brakes          | Unladen<br>weight | Cubic capacity<br>(m³) | Wheel size standard   | Wheel size optional  |
| Model<br>TR4 | Lights<br>YES     | Brakes<br>YES   |                   |                        |                       |                      |