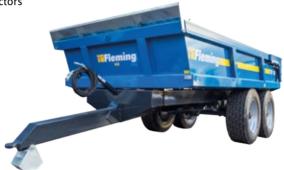

- Ideal general purpose trailer with a large capacity of 8000kg
- Half sides for easy fitting, all sides of the trailer are removable
  - High tip for clean unloading
- Hydraulic brakes & lights and reflective triangles as standard.
- Lights fitted in protective channel
- HD 180mm structural chassis with 12.5/80 15.3 tyres as standard on 6 stud axles
- Tandem HD parabolic spring suspension for smooth working operation and longer maintenance free operation
- Slim line reinforced drawbar with hose, cable stand and galvanised parking shoe
- Handbrake as standard
- Optional extension sides
- Optional bale extension 900mm
- 4m x 2.15 x 0.56m (13ft2 x 7ft x 22")

| Model | Body<br>length | Width          | Floor<br>thickness | Sides height<br>(cm) | Loading height<br>to trailer floor (cm) | Loading height<br>to top of sides (cm) |
|-------|----------------|----------------|--------------------|----------------------|-----------------------------------------|----------------------------------------|
| TR8   | 4m<br>(13ft2") | 2.15m<br>(7ft) | 4mm                | 56cm                 | 106cm                                   | 162cm                                  |

| Lights | Brakes | Unladen<br>weight | Cubic capacity<br>(m³) | Wheel size<br>standard | Wheel size<br>optional |
|--------|--------|-------------------|------------------------|------------------------|------------------------|
| YES    | YES    | 2200kg            | 4.82                   | 12.5/80/15.3           | 400/16/15.5            |