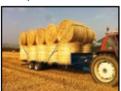

#### Flatbed Bale Trailer TRF21 (6.5m) & TRF25 (7.6m)

- Heavy duty 8 stud wide track one piece axles for long trouble free life
- 2.44m (8ft) wide body with a 4mm floor
- TRF21 has spring bogie tandem axles 70x70x6 stud axles on 12.5/80/15.3 tyres
- TRF25 has spring bogie on tandem 80x80x8 stud axles on 385/65/22.5 super single tyres giving stability over uneven terrain and smooth road use
- Hydraulic braked axles with rear recessed lights as standard
- Large galvanised rope box on TRF21
- Twin large galvanised rope boxes on TRF25
- Side reflectors as standard
- Sturdy rigid headboard
- TRF21 8000kg payload
- TRF25 12,000kg payload
- Optional bale ladder for front and rear