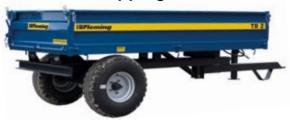

# TR1 & TR2 Tipping Trailers

- All sides are removable
- Parking jack as standard
- High tip for clean unloading
- Reinforced floor and side chimes fabricated in one piece for extra strength
- Reinforced sides and hinge points
- Structural steel chassis with 5 stud axle
- TR1 1500kg capacity
- TR2 2000kg capacity

Optional galvanised mesh sides & full back door

| Model | Body<br>length   | Width            | Floor<br>thickness | Sides height (cm) | Loading height<br>to trailer floor (cm) | Loading height<br>to top of sides (cm) |
|-------|------------------|------------------|--------------------|-------------------|-----------------------------------------|----------------------------------------|
| TR1   | 1.91m<br>(6ft3") | 1.2m<br>(4ft)    | 2.5mm              | 32cm              | 68cm                                    | 100cm                                  |
| TR2   | 2.6m<br>(8ft5")  | 1.37m<br>(4ft6") | 3mm                | 36cm              | 80cm                                    | 117cm                                  |

| Model | Lights   | Brakes   | Unladen<br>weight | Cubic capacity<br>(m³) | Wheel size<br>standard | Wheel size<br>optional |
|-------|----------|----------|-------------------|------------------------|------------------------|------------------------|
| TR1   | NO       | NO       | 347kg             | 0.74                   | 23/10.5/12             | N/A                    |
| TR2   | Optional | Optional | 496kg             | 1.16                   | 10/80/12               | 26/12/12.5             |