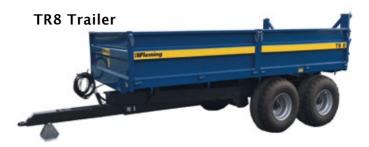

- Ideal general purpose trailer with a large capacity of 8000kg
- Half sides for easy fitting, all sides of the trailer are removable
  - High tip for clean unloading
- Hydraulic brakes & lights and reflective triangles as standard.
- Lights fitted in protective channel
- HD 180mm structural chassis with 12.5/80 15.3 tyres as standard on 6 stud axles
- Tandem HD parabolic spring suspension for smooth working operation and longer maintenance free operation
- Slim line reinforced drawbar with hose, cable stand and galvanised parking shoe
- Handbrake as standard
- Optional extension sides
- Optional bale extension 900mm
- 4m x 2.15 x 0.56m (13ft2 x 7ft x 22")

| Model | Body<br>length | Width          | Floor<br>thickness | Sides height<br>(cm) | Loading height<br>to trailer floor (cm) | Loading height<br>to top of sides (cm) |
|-------|----------------|----------------|--------------------|----------------------|-----------------------------------------|----------------------------------------|
| TR8   | 4m<br>(13ft2") | 2.15m<br>(7ft) | 4mm                | 56cm                 | 106cm                                   | 162cm                                  |