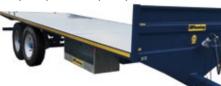

#### Flatbed Bale Trailer TRF21 (6.5m) & TRF25 (7.6m)

- Heavy duty 8 stud wide track one piece axles for long trouble free life
- 2.44m (8ft) wide body with a 4mm floor
- TRF21 has spring bogie tandem axles 70x70x6 stud axles on 12.5/80/15.3 tyres
- TRF25 has spring bogie on tandem 80x80x8 stud axles on 385/65/22.5 super single tyres giving stability over uneven terrain and smooth road use
- Hydraulic braked axles with rear recessed lights as standard
- Large galvanised rope box on TRF21
- Twin large galvanised rope boxes on TRF25
- Side reflectors as standard
- Sturdy rigid headboard
- TRF21 8000kg payload
- TRF25 12,000kg payload
- Optional bale ladder for front and rear

| Model | Floor<br>thickness | Body<br>length | Width | Loading<br>height |
|-------|--------------------|----------------|-------|-------------------|
| TRF21 | 4mm                | 6.56m          | 2.45m | 1.02m             |
| TRF25 | 4mm                | 7.46m          | 2.45m | 1.24m             |

| Model | Lights | Brakes | Unladen<br>weight | Wheel size<br>standard | Wheel size optional |
|-------|--------|--------|-------------------|------------------------|---------------------|
| TRF21 | YES    | YES    | 2.14 Ton          | 12.5/80/15.3           | 400/16/15.5         |
| TRF25 | YES    | YES    | 2.88 Ton          | 385/65/22.5            | 550/45/22.5         |