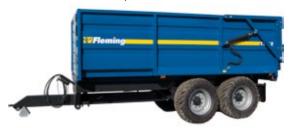

### TR4 & TR6 Tipping Trailers

- Lights fitted in protective channel
- Slim-line reinforced draw-bar with hose and cable stand as standard
- All 4 sides are removable and are fabricated in one piece (no water traps)
- 4mm reinforced floor and side chimes fabricated in one piece for extra strength
- Handbrake as standard
- Galvanised mesh sides optional
- Extension sides/door optional

#### TR4 Trailer

- 4000 kg capacity
- Size 3m x 1.9m x 0.56m (10ft x 6ft 3" x 22")

#### TR6 Trailer

- 6000 kg capacity
- Size 3.7m x 2.15 x 0.56m (12ft3 x 7ft x 22")

| Model        | Body<br>length    | Width           | thickness         | (cm)                   | to trailer floor (cm) | to top of sides (cm) |
|--------------|-------------------|-----------------|-------------------|------------------------|-----------------------|----------------------|
| TR4          | 3m<br>(10ft)      | 1.9m<br>(6ft3") | 4mm               | 56cm                   | 97cm                  | 153cm                |
| TR6          | 3.76m<br>(12ft3") | 2.15m<br>(7ft)  | 4mm               | 56cm                   | 100cm                 | 156cm                |
|              |                   |                 |                   |                        |                       |                      |
|              |                   |                 |                   |                        |                       |                      |
| Model        | Lights            | Brakes          | Unladen<br>weight | Cubic capacity<br>(m³) | Wheel size standard   | Wheel size optional  |
| Model<br>TR4 | Lights<br>YES     | Brakes<br>YES   |                   |                        |                       |                      |

Optional **Extras** 

| Model | Cubic capacity with extension sides (m <sup>3</sup> ) |       | Side height with<br>mesh sides (cm) |  |
|-------|-------------------------------------------------------|-------|-------------------------------------|--|
| TR4   | 5.88                                                  | 112cm | 112cm                               |  |
| TR6   | 8.38                                                  | 112cm | 112cm                               |  |