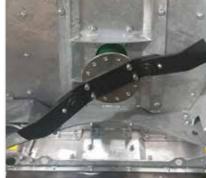

## **Features**

- √ High performance custom-designed gearboxes
- ✓ Simple height adjustment from 10-130mm
- √ 60mm blade overlap for an impeccable finish
- Sealed internal roller bearings for total protection against moisture, soil and debris
- ✓ Full-length rollers follow the ground contours and eliminate scalping
- ✓ Wash down hose attachment
- Optional scraper bar

GER O'MAHONEY, GROUNDSMAN, AUSTIN STACK PARK, TRALEE, CO KERRY, IRELAND

Two in one blade system, rigid and swinging

Internal roller bearings (on all MAJOR Swift and Synergy mowers)

| Model                           | MJ71-190      | MJ71-240      |
|---------------------------------|---------------|---------------|
| Overall Width                   | 2.00m (6' 6") | 2.50m (8' 2") |
| Working Width                   | 1.90m (6' 3") | 2.40m (8')    |
| Transport Width                 | 2.00m (6' 6") | 2.50m (8' 2") |
| Power (HP)                      | 25-70 HP      | 30-80 HP      |
| PTO rpm                         | 540           | 540           |
| Cutting Height                  | 10-130mm      | 10-130mm      |
| Rotors                          | 3             | 4             |
| Blades                          | 6             | 8             |
| Weight                          | 475kg         | 560kg         |
| Blade tip speed                 | 75 m/s        | 75 m/s        |
| Mowing Rates (Acres/hr at 7mph) | 5.3           | 6.7           |