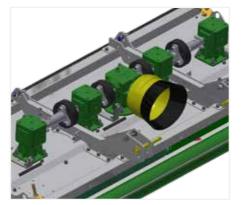

GER O'MAHONEY, GROUNDSMAN, AUSTIN STACK PARK, TRALEE, CO KERRY, IRELAND

Two in one blade system, rigid and swinging

Internal roller bearings (on all MAJOR Swift and Synergy mowers)

| Model                           | MJ71-190      | MJ71-240      |
|---------------------------------|---------------|---------------|
| Overall Width                   | 2.00m (6' 6") | 2.50m (8' 2") |
| Working Width                   | 1.90m (6' 3") | 2.40m (8')    |
| Transport Width                 | 2.00m (6' 6") | 2.50m (8' 2") |
| Power (HP)                      | 25-70 HP      | 30-80 HP      |
| PTO rpm                         | 540           | 540           |
| Cutting Height                  | 10-130mm      | 10-130mm      |
| Rotors                          | 3             | 4             |
| Blades                          | 6             | 8             |
| Weight                          | 475kg         | 560kg         |
| Blade tip speed                 | 75 m/s        | 75 m/s        |
| Mowing Rates (Acres/hr at 7mph) | 5.3           | 6.7           |