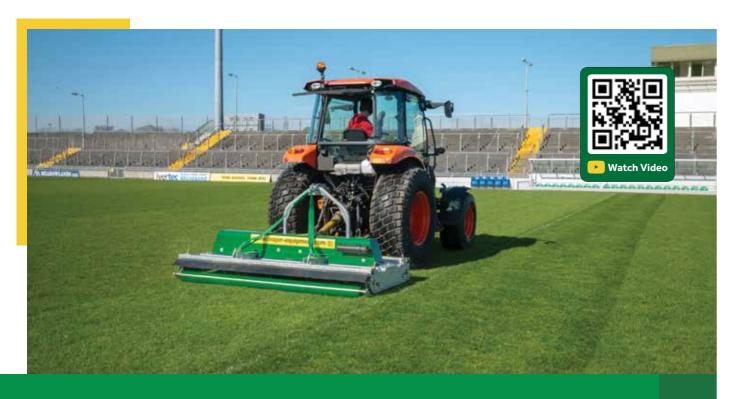

## **Swift Roller Mower**

Rigid Deck, Three Point Linkage

The MAJOR Swift rigid deck roller mower delivers an exceptional quality of cut, even in the most challenging conditions.

The 60mm blade overlap combined with high blade tip speeds results in a professional cylinder mower finish, every time. Reliability, durability and longevity are the signature qualities of the MAJOR Swift roller mower range.

The gearbox driveline eliminates the problems associated with belt-driven mowers and the use of Strenx™ 700 MC high-strength steel, which has been galvanised to EN ISO 1461:2009 standards, result in a premium deck mower that outlives most of its competitors and holds its value.

The Swift rigid deck roller mower is engineered to achieve a pristine finish across a wide variety of situations. For increased peace of mind, these mowers come with an industry-leading 3-year MAJOR warranty.