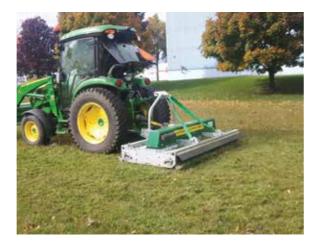

## **Swift Roller Mower**

Rigid Deck, Three Point Linkage

The MAJOR Swift rigid deck roller mower delivers an exceptional quality of cut, even in the most challenging conditions.

The 60mm blade overlap combined with high blade tip speeds results in a professional cylinder mower finish, every time. Reliability, durability and longevity are the signature qualities of the MAJOR Swift roller mower range.

The Swift rigid deck roller mower is engineered to achieve a pristine finish across a wide variety of situations. For increased peace of mind, these mowers come with an industry-leading 3-year MAJOR warranty.