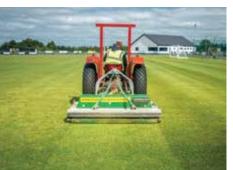

The MAJOR Swift leaves a brilliant finish with the lovely stripes on our ground. The roller levels the divots so the playing surface is always very smooth. The players and spectators have complimented on how it's looking. It is very easy to operate and very easy to maintain. It is a dream to work with.

GER O'MAHONEY, GROUNDSMAN, AUSTIN STACK PARK, TRALEE, CO KERRY, IRELAND

Two in one blade system, rigid and swinging

Internal roller bearings (on all MAJOR Swift and Synergy mowers)

| Model                           | MJ71-190      | MJ71-240      |
|---------------------------------|---------------|---------------|
| Overall Width                   | 2.00m (6' 6") | 2.50m (8' 2") |
| Working Width                   | 1.90m (6' 3") | 2.40m (8')    |
| Transport Width                 | 2.00m (6' 6") | 2.50m (8' 2") |
| Power (HP)                      | 25-70 HP      | 30-80 HP      |
| PTO rpm                         | 540           | 540           |
| Cutting Height                  | 10-130mm      | 10-130mm      |
| Rotors                          | 3             | 4             |
| Blades                          | 6             | 8             |
| Weight                          | 475kg         | 560kg         |
| Blade tip speed                 | 75 m/s        | 75 m/s        |
| Mowing Rates (Acres/hr at 7mph) | 5.3           | 6.7           |