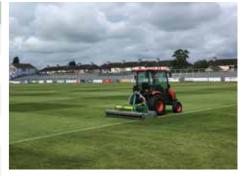

The MAJOR Swift leaves a brilliant finish with the lovely stripes on our ground. The roller levels the divots so the playing surface is always very smooth. The players and spectators have complimented on how it's looking. It is very easy to operate and very easy to maintain. It is a dream to work with.

GER O'MAHONEY, GROUNDSMAN, AUSTIN STACK PARK, TRALEE, CO KERRY, IRELAND

Two in one blade system, rigid and swinging

Internal roller bearings (on all MAJOR Swift and Synergy mowers)

| Model                           | MJ71-190      | MJ71-240      |
|---------------------------------|---------------|---------------|
| Overall Width                   | 2.00m (6' 6") | 2.50m (8' 2") |
| Working Width                   | 1.90m (6' 3") | 2.40m (8')    |
| Transport Width                 | 2.00m (6' 6") | 2.50m (8' 2") |
| Power (HP)                      | 25-70 HP      | 30-80 HP      |
| PTO rpm                         | 540           | 540           |
| Cutting Height                  | 10-130mm      | 10-130mm      |
| Rotors                          | 3             | 4             |
| Blades                          | 6             | 8             |
| Weight                          | 475kg         | 560kg         |
| Blade tip speed                 | 75 m/s        | 75 m/s        |
| Mowing Rates (Acres/hr at 7mph) | 5.3           | 6.7           |