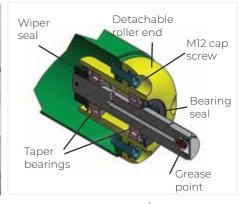

## **Features**

- √ High performance custom-designed gearboxes
- ✓ Simple height adjustment from 10-130mm
- √ 60mm blade overlap for an impeccable finish
- Sealed internal roller bearings for total protection against moisture, soil and debris
- ✓ Full-length rollers follow the ground contours and eliminate scalping
- ✓ Wash down hose attachment
- Optional scraper bar

GER O'MAHONEY, GROUNDSMAN, AUSTIN STACK PARK, TRALEE, CO KERRY, IRELAND

Two in one blade system, rigid and swinging

Internal roller bearings (on all MAJOR Swift and Synergy mowers)

| Model                           | MJ71-190      | MJ71-240      |
|---------------------------------|---------------|---------------|
| Overall Width                   | 2.00m (6' 6") | 2.50m (8' 2") |
| Working Width                   | 1.90m (6' 3") | 2.40m (8')    |
| Transport Width                 | 2.00m (6' 6") | 2.50m (8' 2") |
| Power (HP)                      | 25-70 HP      | 30-80 HP      |
| PTO rpm                         | 540           | 540           |
| Cutting Height                  | 10-130mm      | 10-130mm      |
| Rotors                          | 3             | 4             |
| Blades                          | 6             | 8             |
| Weight                          | 475kg         | 560kg         |
| Blade tip speed                 | 75 m/s        | 75 m/s        |
| Mowing Rates (Acres/hr at 7mph) | 5.3           | 6.7           |