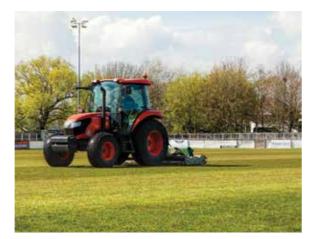

## **Swift Roller Mower**

Rigid Deck, Three Point Linkage

The MAJOR Swift rigid deck roller mower delivers an exceptional quality of cut, even in the most challenging conditions.

The 60mm blade overlap combined with high blade tip speeds results in a professional cylinder mower finish, every time. Reliability, durability and longevity are the signature qualities of the MAJOR Swift roller mower range.

The Swift rigid deck roller mower is engineered to achieve a pristine finish across a wide variety of situations. For increased peace of mind, these mowers come with an industry-leading 3-year MAJOR warranty.